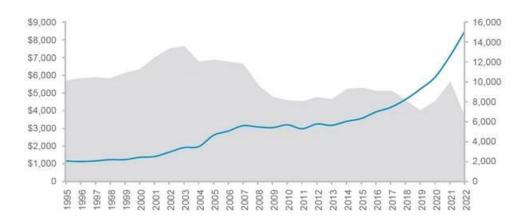

Over 60 pictures available upon request to see very well the quality of this Land. Meanwhile, please check the following documents with the average prices of the land near the property

Via Silvio Pellico, 14 20855 Lesmo (MB) Italy - cell.: +39-333-81.02.586 - e-mail: marcobracci49@gmail.com