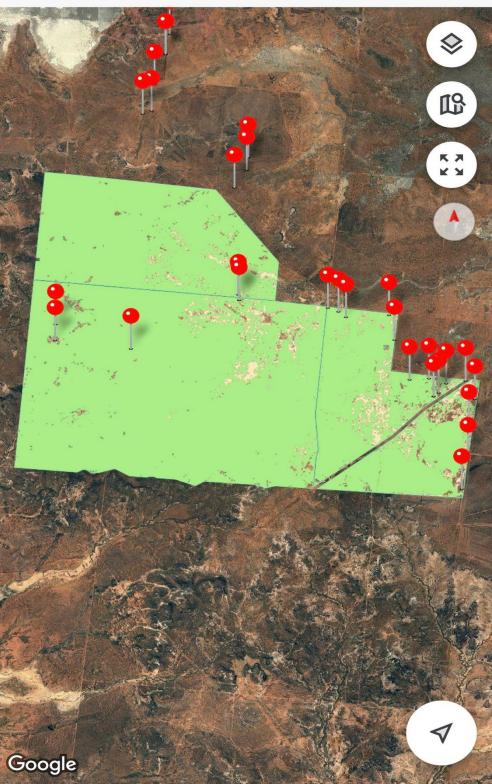

<u>AREA & TENURE</u>: AN AREA OF 28,612 HECTARES = 70,700 ACRES DESCRIBED AS BEING LOT 4 ON RP PO66 AND LOTS 2 – 3 – 5 – 7 ON RP PO7, PARISH OF DINGO, LOCAL AUTHORITY MURWEH. FREEHOLD LAND

Also near the area there is a serious potential for opale stones. According to a geologist, it's an area with huge opportunity and the best and the most expensive opal stones in the World come from this area (check if you want)

Over 60 pictures available upon request to see very well the quality of this Land. Meanwhile, please check the following documents with the average prices of the land near the property

Via Silvio Pellico, 14 20855 Lesmo (MB) Italy - cell.: +39-333-81.02.586 - e-mail: marcobracci49@gmail.com